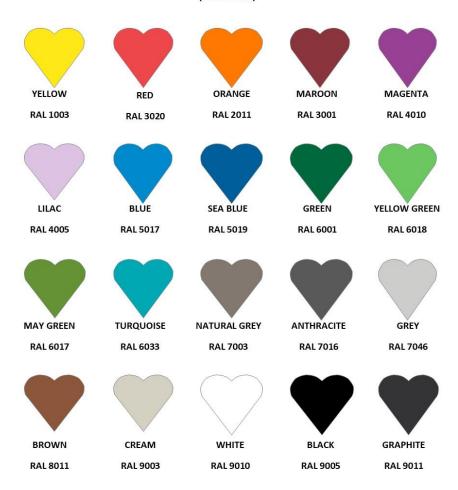

# **HAKA - Frame Colour Options**

#### STANDARD POWDER COATING FINISHES

(SEMI GLOSS)

PLEASE NOTE AN ANTIBACTERIAL PAINT FINISH CAN BE QUOTED FOR ON REQUEST