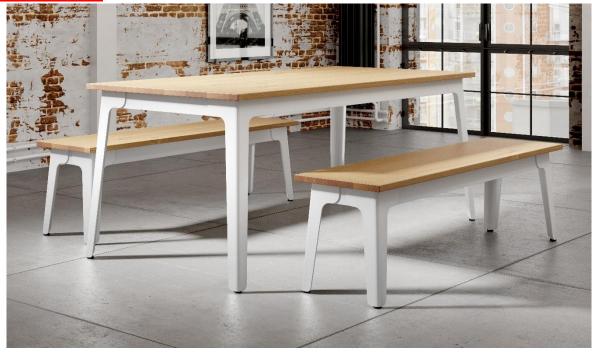

HAKA – Images

#### Frame Construction

The Haka is a fully welded design including bench, coffee, dining, meeting, and poseur table. A fierce display of a tribe's pride and strength for any environment. All stated dimensions are fully finished including 25mm top.

- Fully welded frame construction
- Legs are 5mm thick formed steel and the rails are 75mm x 25mm rectangular mild steel.
- 30mm diameter adjustable feet.

| Coffee  | HAKC1<br>1000mm x 600mm x 455mm  |
|---------|----------------------------------|
| Bench   | HAKB1<br>1500mm x 400mm x 455mm  |
| Dining  | HAKD1<br>1800mm x 900mm x 765mm  |
| Meeting | HAKM1<br>4000mm x 1200mm x 765mm |
| Poseur  | HAKP1<br>2000mm x 800mm x 1080mm |