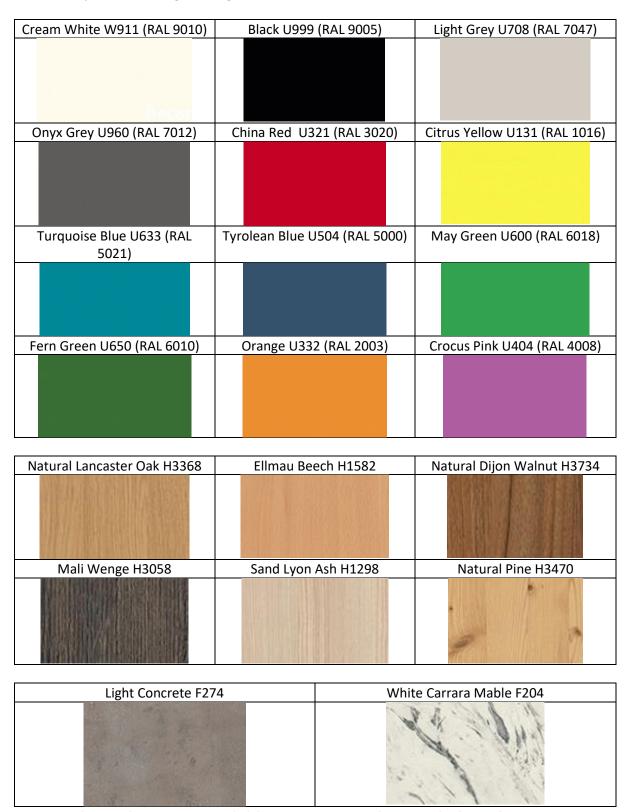

# **HAKA - Frame Colour Options**

## **Standard laminate**

25mm MDF thick top with matching PVC edge.

Other colours are available on request, please ask the sales team.