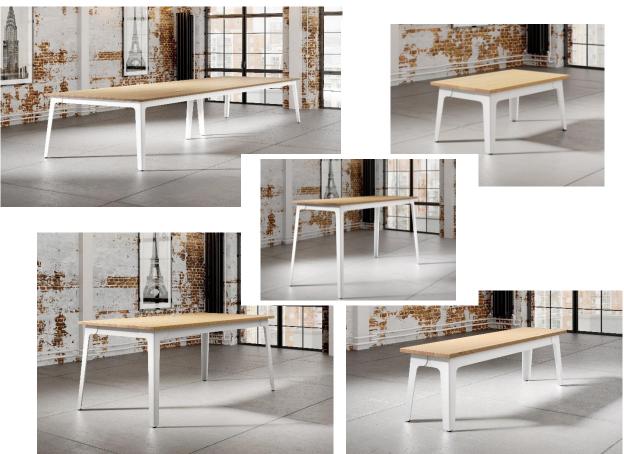

HAKA – Images

#### Frame Construction

The Haka is a fully welded design including bench, coffee, dining, meeting, and poseur table. A fierce display of a tribe's pride and strength for any environment. All stated dimensions are fully finished including 25mm top.

- Fully welded frame construction
- Legs are 5mm thick formed steel and the rails are 75mm x 25mm rectangular mild steel.
- 30mm diameter adjustable feet.

| Coffee  | HAKC1<br>1000mm x 600mm x 455mm  |
|---------|----------------------------------|
| Bench   | HAKB1<br>1500mm x 400mm x 455mm  |
| Dining  | HAKD1<br>1800mm x 900mm x 765mm  |
| Meeting | HAKM1<br>4000mm x 1200mm x 765mm |
| Poseur  | HAKP1<br>2000mm x 800mm x 1080mm |